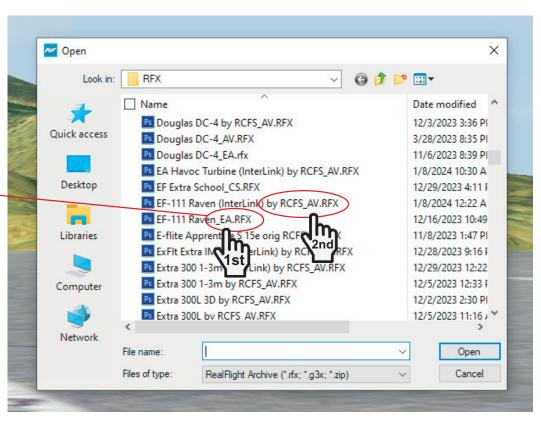

Next Import the aircraft file into RealFlight...

**5.** Start RealFlight. Click Simulation, highlight Import > click on RealFlight Archive (RFX, G3X)...

**6.** Select the plane(s) you wish to Import into RealFlight > then click Open (to Import into RealFlight).

If an Import fails due to "This aircraft variant could not be loaded. It is based on an aircraft you do not have."

You'll need to Download and Import the default aircraft file ending \_EA.RFX that the RCFS Aircraft Variant is based on.

After Importing the \_EA.RFX Aircraft file into RealFlight, Import the Aircraft Variant ending by RCFS\_AV.RFX

RealFlight 9.5

The optimized 1st RC Flight School Aircraft will be located in the Custom Aircraft folder for you to select and OK to fly.