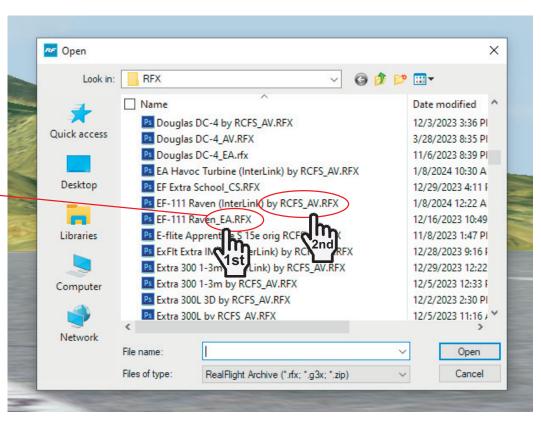

Next Import the aircraft file into RealFlight...

**5.** Start RealFlight. Click Simulation, highlight Import > click on RealFlight Archive (RFX, G3X)...

**6.** Select the plane(s) you wish to Import into RealFlight > then click Open (to Import into RealFlight).