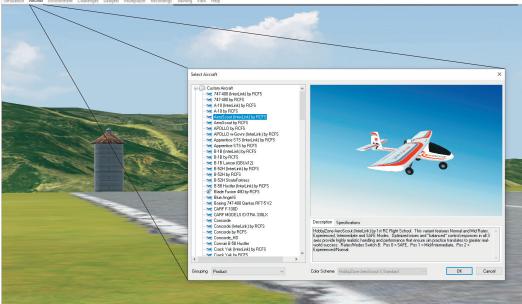

After Importing the \_EA.RFX Aircraft file into RealFlight, Import the Aircraft Variant ending by RCFS\_AV.RFX

RealFlight 9.5

The optimized 1st RC Flight School Aircraft will be located in the Custom Aircraft folder for you to select and OK to fly.